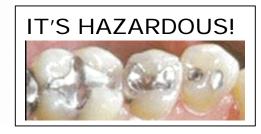

# Did You Know That Silver Amalgam Fillings Are 50% MERCURY?

### **MERCURY**

?

Doesn't belong in the human body

Doesn't belong in the environment